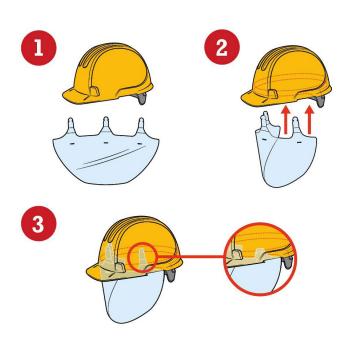

## 3 Simple Steps

\*Bend armature around internal strap of the hard hat and insert hook into the slot in the visor

Ref

HFS01

These Hard Hat Face Shields have been specifically designed with the construction worker in mind. They prevent the spread of viruses by protecting the eyes, nose and mouth and also stops the user from touching the face. Applied in under a minute to all types of Hard Hats (no modifications to the Hard Hat required), these shields are ideal for those working on sites or busy industrial areas.