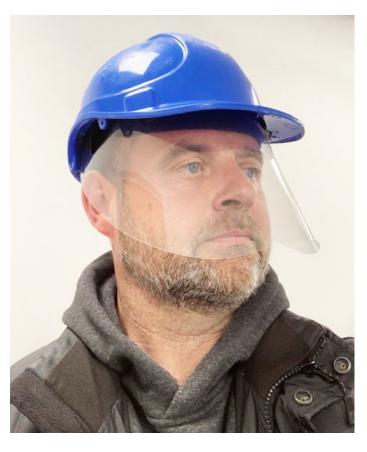

## **Hard Hat Face Shields**

6 Collingwood Court Riverside Park Middlesbrough TS2 1RP

Tel: 01642 242228 | Fax: 01642 242259 www.richardsonsuk.co.uk | sales@richardsonsuk.co.uk

Hard hat is not included

## 3 Simple Steps

\*Bend armature around internal strap of the hard hat and insert hook into the slot in the visor

Ref

HFS01

These Hard Hat Face Shields have been specifically designed with the construction worker in mind. They prevent the spread of viruses by protecting the eyes, nose and mouth and also stops the user from touching the face. Applied in under a minute to all types of Hard Hats (no modifications to the Hard Hat required), these shields are ideal for those working on sites or busy industrial areas.

**Please note:** This product is easily cleaned with alcohol or disinfectant with disposable cloths/paper roll in line with Covid-19 PPE cleaning guidelines. (Please do not use abrasive cleaners)

- Protect your head and face
- Protects site workers
- Highly durable material
- Reusable and easy to wipe clean
- Transparent, high definition PET visor
- Modular fits multiple styles of hard hats
- Easy to fit and remove
- Please note: Hard hat is not included