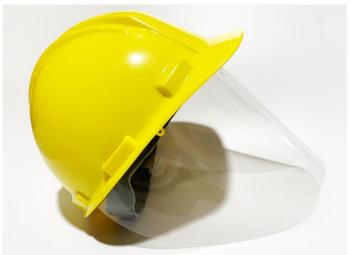

## 3 Simple Steps

\*Bend armature around internal strap of the hard hat and insert hook into the slot in the visor

Ref

HFS01

These Hard Hat Face Shields have been specifically designed with the construction worker in mind. They prevent the spread of viruses by protecting the eyes, nose and mouth and also stops the user from touching the face. Applied in under a minute to all types of Hard Hats (no modifications to the Hard Hat required), these shields are ideal for those working on sites or busy industrial areas.

**Please note:** This product is easily cleaned with alcohol or disinfectant with disposable cloths/paper roll in line with Covid-19 PPE cleaning guidelines. (Please do not use abrasive cleaners)

- Protect your head and face
- Protects site workers
- Highly durable material
- Reusable and easy to wipe clean
- Transparent, high definition PET visor
- Modular fits multiple styles of hard hats
- Easy to fit and remove
- Please note: Hard hat is not included